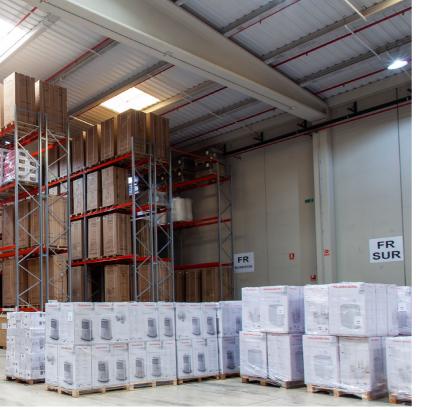

Global Logistics Operator, with more than 1,000 m<sup>2</sup> of offices and 15,000 m<sup>2</sup> for handling and storage

As members of **ASTRE IBERICA**, we provide our customers with more than 335,000 m<sup>2</sup> in logistics facilities strategically distributed throughout Spain and Portugal and, at European level, more than 3,400,000 m<sup>2</sup> dedicated exclusively to storage logistics.

We have a multi-purpose warehouse with Health Registration for human and animal foodstuffs, equipped with systems connected to an alarm centre, fire protection systems and 24-hour security cameras.